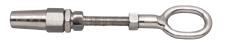

**NOTE:** 

RIG A LIFELINE IN MINUTES. SUNCOR LIFELINE SYSTEMS UTILIZE OUR QUICK ATTACH™ SWAGELESS FITTINGS. USE GATE EYES WHERE A GATE IS NEEDED. ALL DIMENSIONS ARE NOMINAL (+/- 3%) AND ARE SUBJECT TO CHANGE WITHOUT NOTICE.