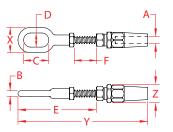

## QUICK ATTACH™ GATE EYE

316 STAINLESS STEEL

Machined Exclusive

| ITEM       | <b>A</b><br>(wire size) | В     | С     | D     | E     | F     | <b>X</b><br>(height) | <b>Y</b><br>(length) | <b>Z</b><br>(width) | WT<br>(lb) | PACKAGING<br>TYPE | EACH<br>(qty) | INNER<br>(qty) | CARTON<br>(qty) | UPC          |
|------------|-------------------------|-------|-------|-------|-------|-------|----------------------|----------------------|---------------------|------------|-------------------|---------------|----------------|-----------------|--------------|
| S0776-1905 | 3/16"                   | 0.24" | 1.05" | 0.59" | 3.36" | 1.00" | 1.05"                | 5.40"                | 0.75"               | 0.25       | POLYBAG           | 1             | 5              | 100             | 791506051794 |